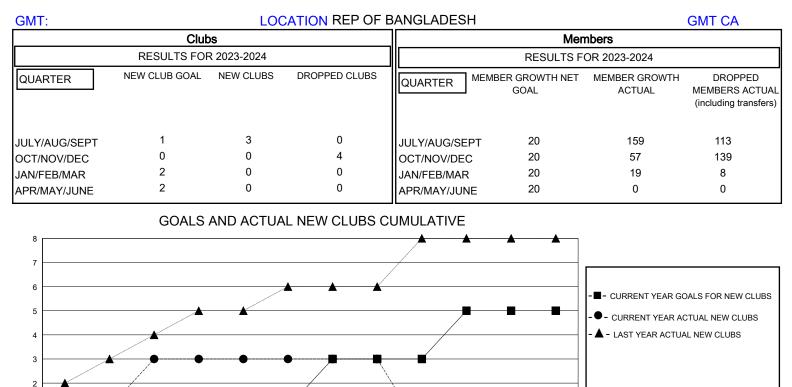

## MONTHLY MEMBERSHIP PROGRESS REPORT

## District 315A2

Results as of: 2/29/2024

FEB

MAR

APR

APR

MAY

JUNE

MALE

DUES

FEMALE

**GENDER DISTRIBUTION** 

TOTAL FAMILY UNIT MEMBERS

FAMILY MEMBERS PAYING HALF

MAR

MAY

JUNE

- MEMBER GROWTH NET GOAL

MEMBER GROWTH ACTUAL
LAST YEAR MEMBERSHIP ACTUAL

1,875 (69.83%)

810 (30.17%)

OTHER

TOTAL

DECEASED

CLUB CANCELLED

1

160

120

80

40

0

-40

-80

JULY

**DROPPED CLUBS: 4** 

**DROPPED MEMBERS** 

AUG

JULY

AUG

SEPT

SEPT

OCT

OCT

NOV

NOV

1

98

161

260

DEC

NEW MEMBERS

MEMBERSHIP DATA

DEC

JAN

GOALS AND ACTUAL MEMBERS CUMULATIVE

© Copyright 2024, Lions Clubs International, All Rights Reserved.

CLICK HERE FOR CUMULATIVE

FFB

51 CLUBS OF 93 ADDED 1 OR MORE

.IAN

713

484